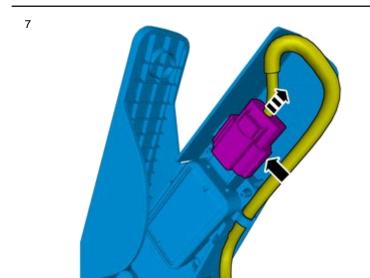

Disconnect the connector.

Use: Interior trim remover

IMG-394180 © Volvo Car Corporation

IMG-394078

Sport pedals- 31439267 - V1.0

Volvo Car Corporation Gothenburg, Sweden

Remove the marked part.

IMG-394183