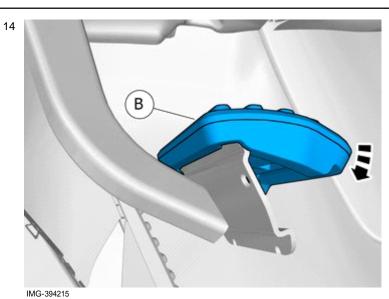

Install component that comes with the accessory kit.

Use: Interior trim remover

IMG-394216

Note!

Orientation view

IMG-394225 © Volvo Car Corporation

Sport pedals- 31439267 - V1.0

Volvo Car Corporation Gothenburg, Sweden