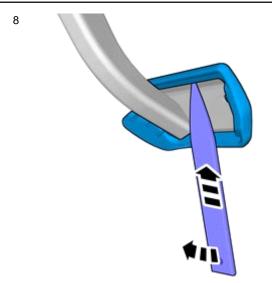

Use: Interior trim remover

The part is to be reused.

Remove the screw.

The part is to be reused.

IMG-394081

Sport pedals- 31439267 - V1.0 © Volvo Car Corporation

Volvo Car Corporation Gothenburg, Sweden

Remove the marked part.