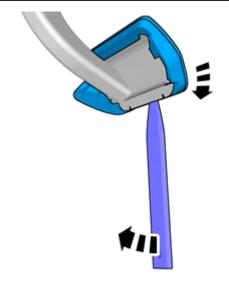

Install component that comes with the accessory kit.

Use: Interior trim remover

IMG-394216

Note!

Orientation view

IMG-394225 © Volvo Car Corporation

Sport pedals- 31439267 - V1.0

Volvo Car Corporation Gothenburg, Sweden