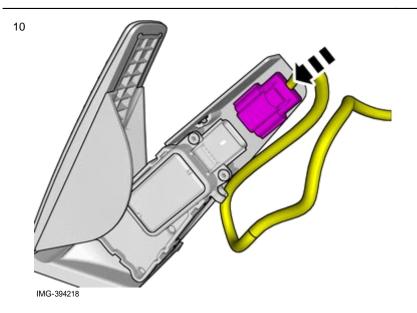

Disconnect the connector.

Use: Interior trim remover

IMG-394180 © Volvo Car Corporation

IMG-394078

Sport pedals- 31439267 - V1.0

Volvo Car Corporation Gothenburg, Sweden

Remove the marked part.

IMG-394183